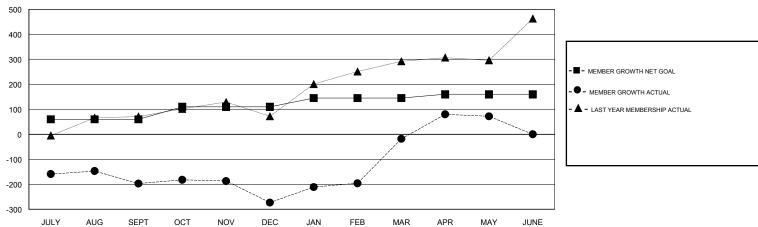

## GOALS AND ACTUAL MEMBERS CUMULATIVE

| DROPPED CLUBS: 5  DROPPED MEMBERS |     | 53 CLUBS OF 87 ADDED 1 OR MORE NEW MEMBERS | GENDER DISTRIBUTION  MALE 1,712 (57.76%)  FEMALE 1,252 (42.24%)  Women Percentage Fiscal Year Goal: 40% |       |
|-----------------------------------|-----|--------------------------------------------|---------------------------------------------------------------------------------------------------------|-------|
| DECEASED                          | 6   | CLICK HERE FOR CUMULATIVE  MEMBERSHIP DATA | TOTAL FAMILY UNIT MEMBERS                                                                               | 1,764 |
| CLUB CANCELLED                    | 83  |                                            |                                                                                                         | 0.40  |
| OTHER                             | 348 |                                            | FAMILY MEMBERS PAYING HALF DUES                                                                         | 946   |
| TOTAL                             | 437 |                                            |                                                                                                         |       |