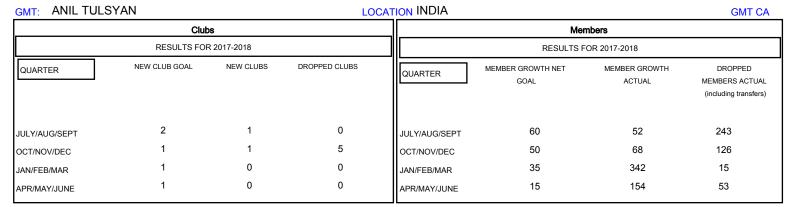

## MONTHLY MEMBERSHIP PROGRESS REPORT

## District 321B1

Results as of: 05/31/2018



## GOALS AND ACTUAL NEW CLUBS CUMULATIVE



## GOALS AND ACTUAL MEMBERS CUMULATIVE



| DROPPED CLUBS: 5  DROPPED MEMBERS |     | 53 CLUBS OF 87 ADDED 1 OR MORE NEW MEMBERS | GENDER DISTRIBUTION  MALE 1,712 (57.76%)  FEMALE 1,252 (42.24%)  Women Percentage Fiscal Year Goal: 40% |       |
|-----------------------------------|-----|--------------------------------------------|---------------------------------------------------------------------------------------------------------|-------|
| DECEASED                          | 6   | CLICK HERE FOR CUMULATIVE  MEMBERSHIP DATA | TOTAL FAMILY UNIT MEMBERS                                                                               | 1,764 |
| CLUB CANCELLED                    | 83  |                                            |