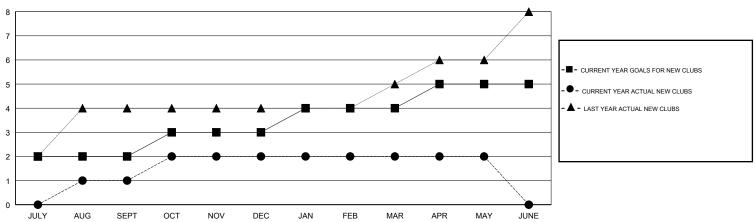

## MONTHLY MEMBERSHIP PROGRESS REPORT

## District 321B1

Results as of: 05/31/2018



## GOALS AND ACTUAL NEW CLUBS CUMULATIVE



## GOALS AND ACTUAL MEMBERS CUMULATIVE



| DROPPED CLUBS: 5  DROPPED MEMBERS |     | 53 CLUBS OF 87 ADDED 1 OR MORE NEW MEMBERS | GENDER DISTRIBUTION  MALE 1,712 (57.76%)  FEMALE 1,252 (42.24%)  Women Percentage Fiscal Year Goal: 40% |       |
|-----------------------------------|-----|--------------------------------------------|---------------------------------------------------------------------------------------------------------|-------|
| DECEASED                          | 6   | CLICK HERE FOR CUMULATIVE  MEMBERSHIP DATA | TOTAL FAMILY UNIT MEMBERS                                                                               | 1,764 |
| CLUB CANCELLED                    | 83  |                                            |